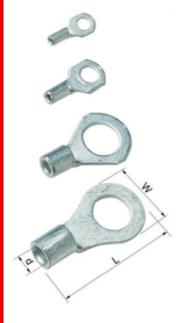

## Ring terminals 0.25 - 6 mm<sup>2</sup>

Data: Cu 99.95%, tin-plated

Brazed necks

|                 |        |       |      | _   |      |      | _ |      |                  |
|-----------------|--------|-------|------|-----|------|------|---|------|------------------|
|                 | Cat.   | Commi | mm   |     |      |      |   |      | Dec Appl         |
| mm <sup>2</sup> | no.    | Screw | W    | d   | τ    |      | 5 | pack | Rec. tool        |
| 0,25-0,75       | B0832R | M3    | 5,5  | 1,3 | 0,5  | 13,0 | 7 | 100  | DKB0325          |
|                 | B0843R | M4    | 7,5  | 1,3 | 0,5  | 16,2 | 7 | 100  | DKB0325          |
|                 | B0853R | M5    | 9,0  | 1,3 | 0,5  | 17,0 | 7 | 100  | DKB0325          |
| 0,75-1,5        | B1532R | M3    | 5,5  | 1,8 | 0,7  | 13,0 | 7 | 100  | DKB0325, DKB0760 |
|                 | B1543R | M4    | 7,0  | 1,8 | 0,7  | 16,2 | 7 | 100  | DKB0325, DKB0760 |
|                 | B1553R | M5    | 9,0  | 1,8 | 0,7  | 17,0 | 7 | 100  | DKB0325, DKB0760 |
|                 | B1565R | M6    | 11,0 | 1,8 | 0,7  | 20   | 7 | 100  | DKB0325, DKB0760 |
|                 | B1585R | M8    | 14,0 | 1,8 | 0,7  | 23   | 7 | 100  | DKB0325, DKB0760 |
|                 | B1510R | M10   | 17,0 | 1,8 | 0,75 | 26   | 7 | 100  | DKB0325, DKB0760 |
| 1,5-2,5         | B2532R | M3    | 6,0  | 2,3 | 0,8  | 15,0 | 8 | 100  | DKB0325, DKB0760 |
|                 | B2537R | M3,5  | 6,2  | 2,3 | 0,8  | 16,2 | 8 | 100  | DKB0325, DKB0760 |
|                 | B2543R | M4    | 7,5  | 2,3 | 0,8  | 16,2 | 8 | 100  | DKB0325, DKB0760 |
|                 | B2553R | M5    | 9,0  | 2,3 | 0,8  | 17,0 | 8 | 100  | DKB0325, DKB0760 |
|                 | B2565R | M6    | 11,0 | 2,3 | 0,8  | 20   | 8 | 100  | DKB0325, DKB0760 |
|                 | B2585R | M8    | 14,0 | 2,3 | 0,8  | 23   | 8 | 100  | DKB0325, DKB0760 |
|                 | B2510R | M10   | 17,0 | 2,3 | 0,75 | 26   | 8 | 100  | DKB0325, DKB0760 |
| 4-6             | B4643R | M4    | 7,8  | 3,4 | 1,0  | 17,9 | 9 | 100  | DKB0760          |
|                 | B4653R | M5    | 9,0  | 3,4 | 1,0  | 18,0 | 9 | 100  | DKB0760          |
|                 | B4665R | M6    | 11,0 | 3,4 | 1,0  | 20   | 9 | 100  | DKB0760          |
|                 | B4685R | M8    | 14,0 | 3,4 | 1,0  | 23   | 9 | 100  | DKB0760          |
|                 | B4610R | M10   | 17,0 | 3,4 | 1,0  | 27   | 9 | 100  | DKB0760          |
|                 | B4613R | M13   | 18,0 | 3,7 | 1,0  | 30   | 9 | 100  | DKB0760          |

t = palm thickness s = strip length